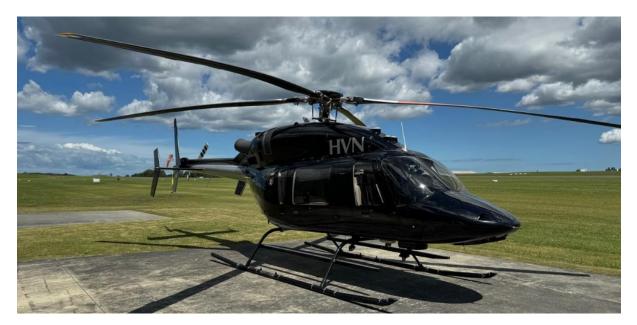

## 2000 Bell 427

## S/N: 56017 S/N: ZK-HVN

1,594 hours Total Time

**Corporate Configured** 

- Tail Rotor Pedal Lockout Kit
- Concord Lead Acid Battery (28 Amp)
- Maintenance Folding Step
- ➢ Cabin Fire Extinguisher
- Baggage Extender
- Exterior: Black w/ Gray Striping
- Interior: Dark Gray Leather Seats