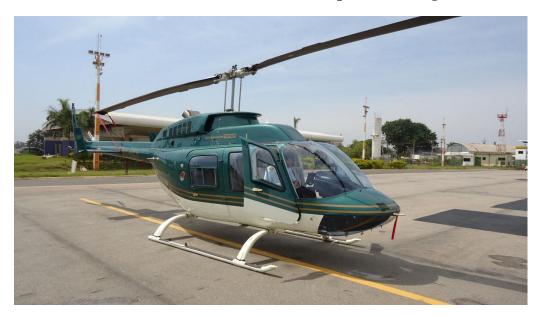

## 1996 Bell 206 L4

S/N: 52162 R/N: PT-YCX

3,000 hours Total Time

**Corporate Configured** 

- Cabin Floor Protectors
- > Crew & Passenger Wedge Windows
- Cabin Soundproofing
- Crew & Cabin Door Opener Kit
- Strobe Light Kit
- Exterior: Green, White w/ Gold Stripes
- Interior: Beige Leather Seats